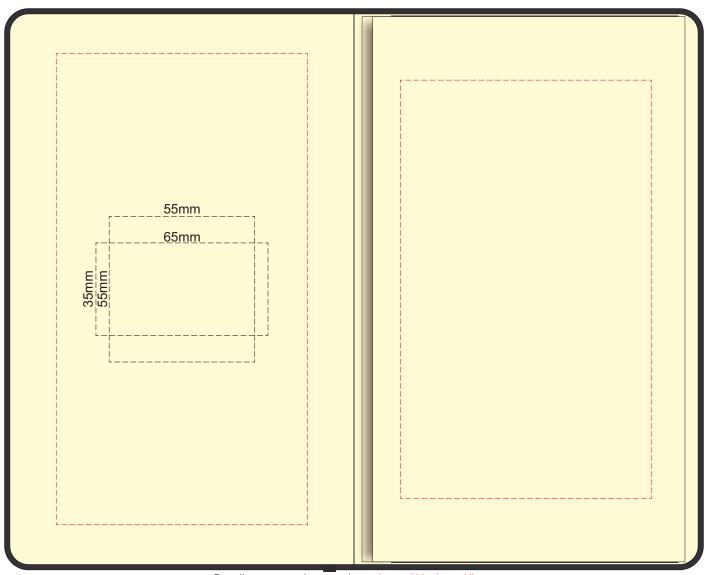

# 70% of Actual Size Pad Print Front End-Paper

| 55mm<br>65mm                            | In case of loss, please return to:  As a reward: \$ |
|-----------------------------------------|-----------------------------------------------------|
| M · · · · · · · · · · · · · · · · · · · |                                                     |

Branding area can be moved anywhere within the red lines.

### 70% of Actual Size Pad Print Back End-Paper

Branding area can be moved anywhere within the red lines.