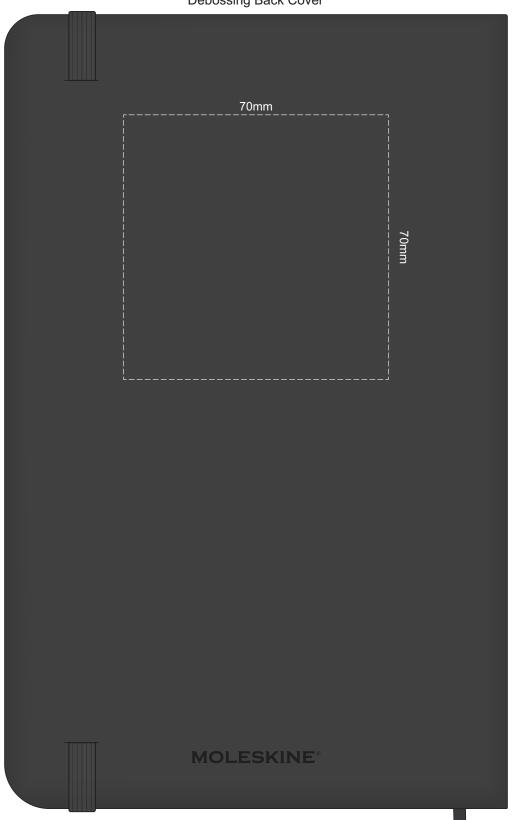

### 100% of Actual Size Screen Print (one colour)



#### 100% of Actual Size Debossing Front Cover Debossing XL Front Cover



Print area 100 x 80mm is moveable within the XL deboss area and can rotate to suit.

### 100% of Actual Size Foil Printing Front Cover FRONT ONLY



Please note: Print area 70mm x 55mm is moveable within the red dotted area, the print area cannot be rotated.

The printing will inherit the texture of the substrate which may affect the legibility of small text or appearance of fine detail.



100% of Actual Size Debossing Back Cover



# 70% of Actual Size Pad Print Front End-Paper

| 55mm<br>65mm                            | In case of loss, please return to:  As a reward: \$ |
|-----------------------------------------|-----------------------------------------------------|
| M · · · · · · · · · · · · · · · · · · · |                                                     |

Branding area can be moved anywhere within the red lines.

### 70% of Actual Size Pad Print Back End-Paper



Branding area can be moved anywhere within the red lines.

## 70% of Actual Size Digital Print - Belly Band Template





Green Line = Fold Lines when assembled on notebook
Blue Line = The SIGNIFICANT PRINT AREA
(Keep all critical images & text within this box)
Black Line = Maximum print area
Pink Line = Bleed off to here