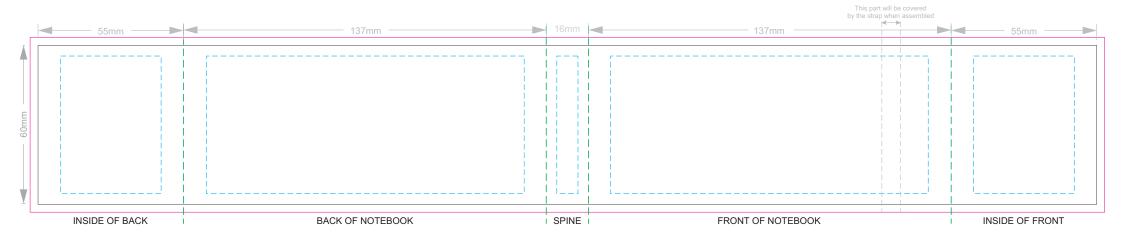

## 70% of Actual Size Digital Print - Belly Band Template

Green Line = Fold Lines when assembled on notebook
Blue Line = The SIGNIFICANT PRINT AREA
(Keep all critical images & text within this box)
Black Line = Maximum print area
Pink Line = Bleed off to here