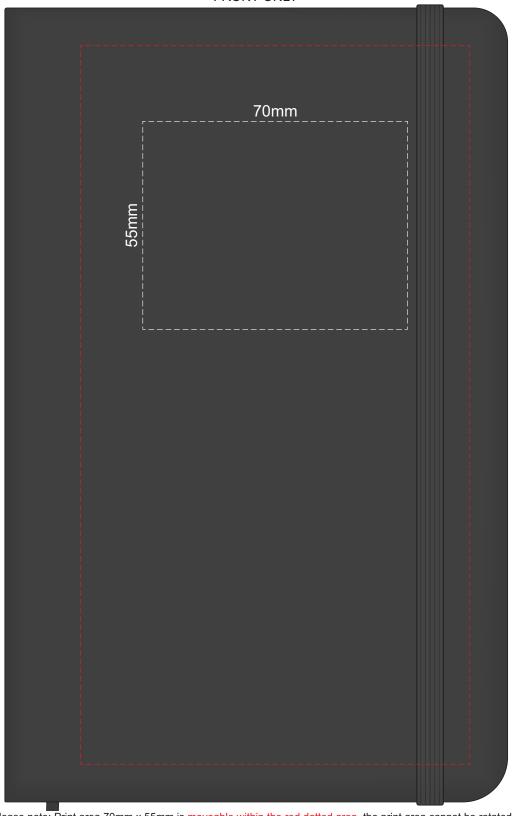

### 100% of Actual Size Foil Printing Front Cover FRONT ONLY

Please note: Print area 70mm x 55mm is moveable within the red dotted area, the print area cannot be rotated.

The printing will inherit the texture of the substrate which may affect the legibility of small text or appearance of fine detail.