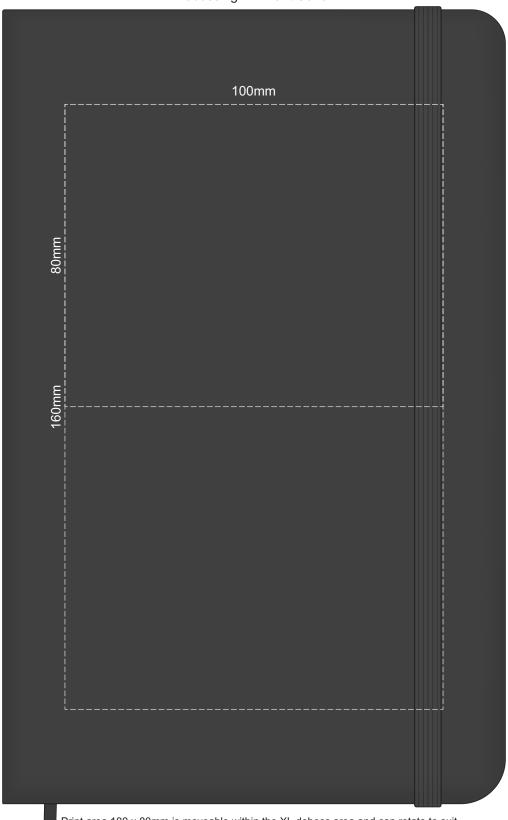

#### 100% of Actual Size Debossing Front Cover Debossing XL Front Cover

Print area 100 x 80mm is moveable within the XL deboss area and can rotate to suit.