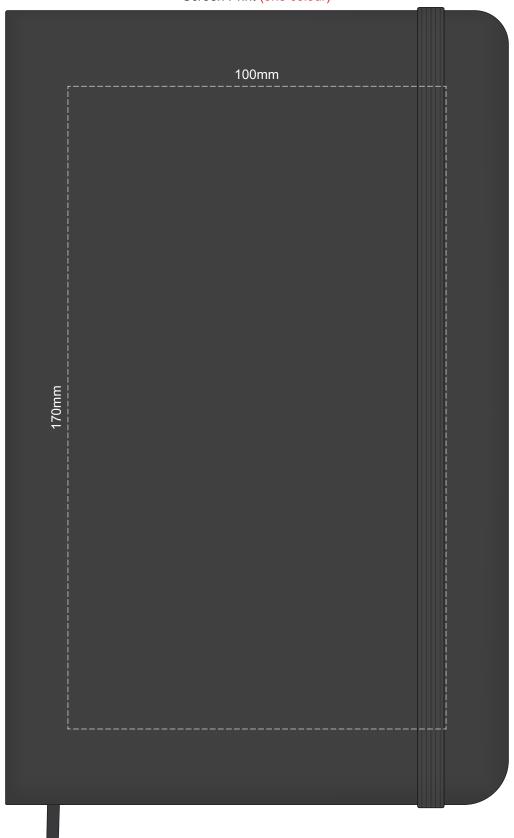

### 100% of Actual Size Screen Print (one colour)



#### 100% of Actual Size Debossing Front Cover Debossing XL Front Cover



Print area 100 x 80mm is moveable within the XL deboss area and can rotate to suit.

### 100% of Actual Size Foil Printing Front Cover FRONT ONLY



Please note: Print area 70mm x 55mm is moveable within the red dotted area, the print area cannot be rotated.

The printing will inherit the texture of the substrate which may affect the legibility of small text or appearance of fine detail.



100% of Actual Size Debossing Back Cover



# 70% of Actual Size Pad Print Front End-Paper

| 55mm<br>65mm                            | In case of loss, please return to:  As a reward: \$ |
|-----------------------------------------|-----------------------------------------------------|
| M · · · · · · · · · · · · · · · · · · ·